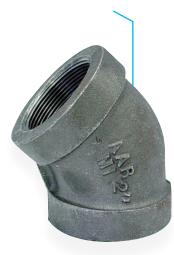

## Figure 3162 45° Elbow

| Nominal Size | Dimension A | Approx Wt. Each |
|--------------|-------------|-----------------|
| In. (mm)     | In. (mm)    | Lbs. (kg)       |
| 1⁄4          | <b>0.81</b> | <b>0.19</b>     |
| 8            | 20.57       | 0.09            |
| 3/8          | <b>0.88</b> | <b>0.28</b>     |
| 10           | 22.35       | 0.13            |
| <b>½</b>     | <b>1.00</b> | <b>0.43</b>     |
| 15           | 25.40       | 0.20            |
| <b>3⁄4</b>   | <b>1.13</b> | <b>0.66</b>     |
| 20           | 28.70       | 0.30            |
| <b>1</b>     | <b>1.31</b> | <b>1.00</b>     |
| 25           | 33.27       | 0.45            |
| <b>1¼</b>    | <b>1.50</b> | <b>1.70</b>     |
| 32           | 38.10       | 0.77            |
| <b>1½</b>    | <b>1.69</b> | <b>2.10</b>     |
| 40           | 42.93       | 0.95            |
| <b>2</b>     | <b>2.00</b> | <b>3.40</b>     |
| 50           | 50.80       | 1.54            |
| <b>2½</b>    | <b>2.25</b> | <b>5.50</b>     |
| 65           | 57.15       | 2.49            |
| <b>3</b>     | <b>2.50</b> | <b>8.10</b>     |
| 80           | 63.50       | 3.67            |
| <b>4</b>     | <b>2.81</b> | <b>13.00</b>    |
| 100          | 71.37       | 5.90            |