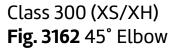

## Figure 3162 45° Elbow

| Nominal Size | Dimension A | Approx Wt. Each |
|--------------|-------------|-----------------|
| In. (mm)     | In. (mm)    | Lbs. (kg)       |
| 1⁄4          | <b>0.81</b> | <b>0.19</b>     |
| 8            | 20.57       | 0.09            |
| 3/8          | <b>0.88</b> | <b>0.28</b>     |
| 10           | 22.35       | 0.13            |
| <b>½</b>     | <b>1.00</b> | <b>0.43</b>     |
| 15           | 25.40       | 0.20            |
| <b>3⁄4</b>   | <b>1.13</b> | <b>0.66</b>     |
| 20           | 28.70       | 0.30            |
| <b>1</b>     | <b>1.31</b> | <b>1.00</b>     |
| 25           | 33.27       | 0.45            |
| <b>1¼</b>    | <b>1.50</b> | <b>1.70</b>     |
| 32           | 38.10       | 0.77            |
| <b>1½</b>    | <b>1.69</b> | <b>2.10</b>     |
| 40           | 42.93       | 0.95            |
| <b>2</b>     | <b>2.00</b> | <b>3.40</b>     |
| 50           | 50.80       | 1.54            |
| <b>2½</b>    | <b>2.25</b> | <b>5.50</b>     |
| 65           | 57.15       | 2.49            |
| <b>3</b>     | <b>2.50</b> | <b>8.10</b>     |
| 80           | 63.50       | 3.67            |
| <b>4</b>     | <b>2.81</b> | <b>13.00</b>    |
| 100          | 71.37       | 5.90            |